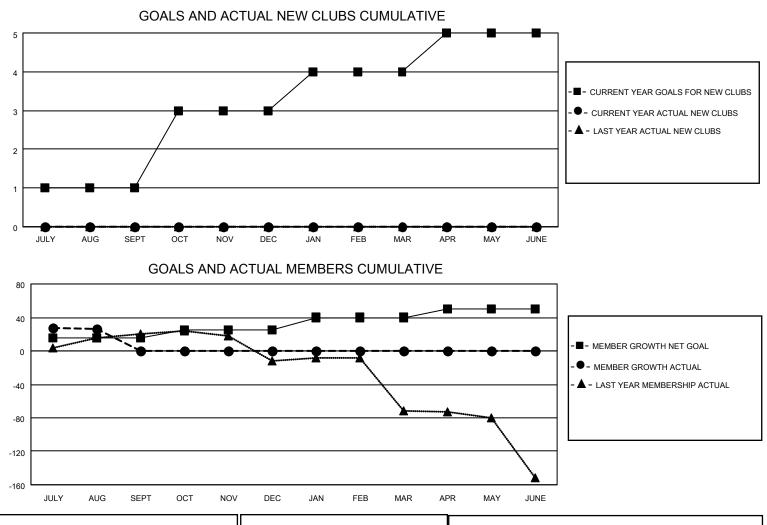

## LOCATION INDIA

District 3231A1

Results as of: 8/31/2023

| Clubs                 |               |           |               | Members               |                        |                         |                                                    |
|-----------------------|---------------|-----------|---------------|-----------------------|------------------------|-------------------------|----------------------------------------------------|
| RESULTS FOR 2023-2024 |               |           |               | RESULTS FOR 2023-2024 |                        |                         |                                                    |
| QUARTER               | NEW CLUB GOAL | NEW CLUBS | DROPPED CLUBS | QUARTER               | BER GROWTH NET<br>GOAL | MEMBER GROWTH<br>ACTUAL | DROPPED<br>MEMBERS ACTUAL<br>(including transfers) |
| JULY/AUG/SEPT         | 1             | 0         | 1             | JULY/AUG/SEPT         | 15                     | 68                      | 20                                                 |
| OCT/NOV/DEC           | 2             | 0         | 0             | OCT/NOV/DEC           | 10                     | 0                       | 0                                                  |
| JAN/FEB/MAR           | 1             | 0         | 0             | JAN/FEB/MAR           | 15                     | 0                       | 0                                                  |
| APR/MAY/JUNE          | 1             | 0         | 0             | APR/MAY/JUNE          | 10                     | 0                       | 0                                                  |